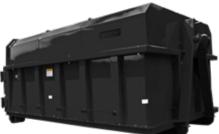

## CHIPPER STYLE ROLL-OFF CONTAINER

## SPECIFICATIONS

| FULL WELD               | INTERIOR/EXTERIOR                                                                   |
|-------------------------|-------------------------------------------------------------------------------------|
| FLOOR SHEET             | 3/16″ BUTT WELDED                                                                   |
| CROSSMEMBERS            | 3" STRUCTURAL CHANNEL 4.1 LBS/FT 17.5" ON CENTERS                                   |
| LONG RAILS              | 2″ X 6″ X 1/4″ TUBING                                                               |
| FRONT WHEELS            | 8" DIAMETER X 6" WIDE WITH GREASE ZERK<br>(FRONT WHEELS STANDARD ONLY ON CABLE)     |
| REAR WHEELS             | 8" DIAMETER X 10" WIDE WITH GREASE ZERK                                             |
| SIDE SHEET              | 12 GAUGE                                                                            |
| SIDE POSTS              | 3" X 5" FORMED 24" ON CENTERS                                                       |
| TARP RAIL               | 5/8" ROUND BAR                                                                      |
| TOP RAILS               | 3″ X 4″ X 7 GAUGE TUBING                                                            |
| <b>BULKHEAD SHEET</b>   | 10 GAUGE                                                                            |
| PUSH PLATE              | 26″ X 16″ X 3/16″                                                                   |
| BULL NOSE               | SOLID 1 1/4" PLATE BURNOUT                                                          |
| NOSE ROLLERS            | HEAVY DUTY MACHINED 4" DIAMETER X 6" WITH GREASE ZERK                               |
| HOOK PLATE              | 23″ X 15″ X 3/4″                                                                    |
| TAIL GATE SHEET         | 10 GAUGE                                                                            |
| TAIL GATE FRAME         | VERTICAL 3" X 4" X 7 GAUGE TUBING                                                   |
| <b>REAR CORNER POST</b> | 3 1/2″ X 7″ X 3/16″ FORMED                                                          |
| HINGES                  | HEAVY DUTY WITH GREASE ZERK<br>(THREE ON 54" OR HIGHER SIDES EXCEPT FOR BARN DOORS) |
| LATCHES                 | VERTICAL LIFT HANDLE                                                                |
| ROOF                    | 22" TALL, 12GA CHIPPER STYLE ROOF                                                   |
| PAINT                   | COMPLETE PRIME/PAINT                                                                |
|                         |                                                                                     |