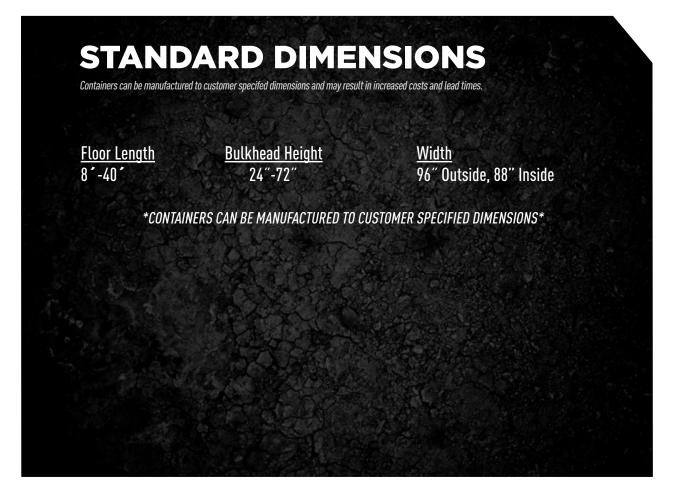

## SPECIFICATIONS

| FULL WELD               | INTERIOR/EXTERIOR                                                                   |
|-------------------------|-------------------------------------------------------------------------------------|
| FLOOR SHEET             | 3/16″ BUTT WELDED                                                                   |
| CROSSMEMBERS            | 3" STRUCTURAL CHANNEL 4.1 LBS/FT 17.5" ON CENTERS                                   |
| LONG RAILS              | 2″ X 6″ X 1/4″ TUBING                                                               |
| FRONT WHEELS            | 8" DIAMETER X 6" WIDE WITH GREASE ZERK<br>(FRONT WHEELS STANDARD ONLY ON CABLE)     |
| REAR WHEELS             | 8" DIAMETER X 10" WIDE WITH GREASE ZERK                                             |
| SIDE SHEET              | 12 GAUGE                                                                            |
| SIDE POSTS              | 3" X 5" FORMED 24" ON CENTERS                                                       |
| TARP RAIL               | 5/8" ROUND BAR                                                                      |
| TOP RAILS               | 3″ X 4″ X 7 GAUGE TUBING                                                            |
| <b>BULKHEAD SHEET</b>   | 10 GAUGE                                                                            |
| PUSH PLATE              | 26″ X 16″ X 3/16″                                                                   |
| BULL NOSE               | SOLID 1 1/4" PLATE BURNOUT                                                          |
| NOSE ROLLERS            | HEAVY DUTY MACHINED 4" DIAMETER X 6" WITH GREASE ZERK                               |
| HOOK PLATE              | 23″ X 15″ X 3/4″                                                                    |
| TAIL GATE SHEET         | 10 GAUGE                                                                            |
| TAIL GATE FRAME         | VERTICAL 3" X 4" X 7 GAUGE TUBING                                                   |
| <b>REAR CORNER POST</b> | 3 1/2″ X 7″ X 3/16″ FORMED                                                          |
| HINGES                  | HEAVY DUTY WITH GREASE ZERK<br>(THREE ON 54" OR HIGHER SIDES EXCEPT FOR BARN DOORS) |
| LATCHES                 | VERTICAL LIFT HANDLE                                                                |
| ROOF                    | 22" TALL, 12GA CHIPPER STYLE ROOF                                                   |
| PAINT                   | COMPLETE PRIME/PAINT                                                                |
|                         |                                                                                     |