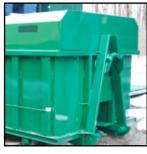

## CHIPPER STYLE ROLL-OFF CONTAINER

## SPECIFICATIONS

| FULL WELD               | INTERIOR/EXTERIOR                                                                   |
|-------------------------|-------------------------------------------------------------------------------------|
| FLOOR SHEET             | 3/16″ BUTT WELDED                                                                   |
| CROSSMEMBERS            | 3" STRUCTURAL CHANNEL 4.1 LBS/FT 17.5" ON CENTERS                                   |
| LONG RAILS              | 2″ X 6″ X 1/4″ TUBING                                                               |
| FRONT WHEELS            | 8" DIAMETER X 6" WIDE WITH GREASE ZERK<br>(FRONT WHEELS STANDARD ONLY ON CABLE)     |
| REAR WHEELS             | 8" DIAMETER X 10" WIDE WITH GREASE ZERK                                             |
| SIDE SHEET              | 12 GAUGE                                                                            |
| SIDE POSTS              | 3" X 5" FORMED 24" ON CENTERS                                                       |
| TARP RAIL               | 5/8" ROUND BAR                                                                      |
| TOP RAILS               | 3″ X 4″ X 7 GAUGE TUBING                                                            |
| <b>BULKHEAD SHEET</b>   | 10 GAUGE                                                                            |
| PUSH PLATE              | 26″ X 16″ X 3/16″                                                                   |
| BULL NOSE               | SOLID 1 1/4" PLATE BURNOUT                                                          |
| NOSE ROLLERS            | HEAVY DUTY MACHINED 4" DIAMETER X 6" WITH GREASE ZERK                               |
| HOOK PLATE              | 23″ X 15″ X 3/4″                                                                    |
| TAIL GATE SHEET         | 10 GAUGE                                                                            |
| TAIL GATE FRAME         | VERTICAL 3" X 4" X 7 GAUGE TUBING                                                   |
| <b>REAR CORNER POST</b> | 3 1/2″ X 7″ X 3/16″ FORMED                                                          |
| HINGES                  | HEAVY DUTY WITH GREASE ZERK<br>(THREE ON 54" OR HIGHER SIDES EXCEPT FOR BARN DOORS) |
| LATCHES                 | VERTICAL LIFT HANDLE                                                                |
| ROOF                    | 22" TALL, 12GA CHIPPER STYLE ROOF                                                   |
| PAINT                   | COMPLETE PRIME/PAINT                                                                |
|                         |                                                                                     |