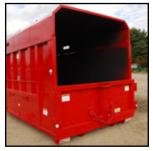

## CHIPPER STYLE ROLL-OFF CONTAINER

## SPECIFICATIONS

| FULL WELD               | INTERIOR/EXTERIOR                                                                   |
|-------------------------|-------------------------------------------------------------------------------------|
| FLOOR SHEET             | 3/16″ BUTT WELDED                                                                   |
| CROSSMEMBERS            | 3" STRUCTURAL CHANNEL 4.1 LBS/FT 17.5" ON CENTERS                                   |
| LONG RAILS              | 2″ X 6″ X 1/4″ TUBING                                                               |
| FRONT WHEELS            | 8" DIAMETER X 6" WIDE WITH GREASE ZERK<br>(FRONT WHEELS STANDARD ONLY ON CABLE)     |
| REAR WHEELS             | 8" DIAMETER X 10" WIDE WITH GREASE ZERK                                             |
| SIDE SHEET              | 12 GAUGE                                                                            |
| SIDE POSTS              | 3" X 5" FORMED 24" ON CENTERS                                                       |
| TARP RAIL               | 5/8" ROUND BAR                                                                      |
| TOP RAILS               | 3″ X 4″ X 7 GAUGE TUBING                                                            |
| <b>BULKHEAD SHEET</b>   | 10 GAUGE                                                                            |
| PUSH PLATE              | 26″ X 16″ X 3/16″                                                                   |
| BULL NOSE               | SOLID 1 1/4" PLATE BURNOUT                                                          |
| NOSE ROLLERS            | HEAVY DUTY MACHINED 4" DIAMETER X 6" WITH GREASE ZERK                               |
| HOOK PLATE              | 23″ X 15″ X 3/4″                                                                    |
| TAIL GATE SHEET         | 10 GAUGE                                                                            |
| TAIL GATE FRAME         | VERTICAL 3" X 4" X 7 GAUGE TUBING                                                   |
| <b>REAR CORNER POST</b> | 3 1/2″ X 7″ X 3/16″ FORMED                                                          |
| HINGES                  | HEAVY DUTY WITH GREASE ZERK<br>(THREE ON 54" OR HIGHER SIDES EXCEPT FOR BARN DOORS) |
| LATCHES                 | VERTICAL LIFT HANDLE                                                                |
| ROOF                    | 22" TALL, 12GA CHIPPER STYLE ROOF                                                   |
| PAINT                   | COMPLETE PRIME/PAINT                                                                |
|                         |                                                                                     |