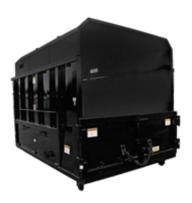

## CHIPPER STYLE ROLL-OFF CONTAINER

## SPECIFICATIONS

| FULL WELD               | INTERIOR/EXTERIOR                                                                   |
|-------------------------|-------------------------------------------------------------------------------------|
| FLOOR SHEET             | 3/16″ BUTT WELDED                                                                   |
| CROSSMEMBERS            | 3" STRUCTURAL CHANNEL 4.1 LBS/FT 17.5" ON CENTERS                                   |
| LONG RAILS              | 2″ X 6″ X 1/4″ TUBING                                                               |
| FRONT WHEELS            | 8" DIAMETER X 6" WIDE WITH GREASE ZERK<br>(FRONT WHEELS STANDARD ONLY ON CABLE)     |
| REAR WHEELS             | 8" DIAMETER X 10" WIDE WITH GREASE ZERK                                             |
| SIDE SHEET              | 12 GAUGE                                                                            |
| SIDE POSTS              | 3" X 5" FORMED 24" ON CENTERS                                                       |
| TARP RAIL               | 5/8" ROUND BAR                                                                      |
| TOP RAILS               | 3″ X 4″ X 7 GAUGE TUBING                                                            |
| <b>BULKHEAD SHEET</b>   | 10 GAUGE                                                                            |
| PUSH PLATE              | 26″ X 16″ X 3/16″                                                                   |
| BULL NOSE               | SOLID 1 1/4" PLATE BURNOUT                                                          |
| NOSE ROLLERS            | HEAVY DUTY MACHINED 4" DIAMETER X 6" WITH GREASE ZERK                               |
| HOOK PLATE              | 23″ X 15″ X 3/4″                                                                    |
| TAIL GATE SHEET         | 10 GAUGE                                                                            |
| TAIL GATE FRAME         | VERTICAL 3" X 4" X 7 GAUGE TUBING                                                   |
| <b>REAR CORNER POST</b> | 3 1/2″ X 7″ X 3/16″ FORMED                                                          |
| HINGES                  | HEAVY DUTY WITH GREASE ZERK<br>(THREE ON 54" OR HIGHER SIDES EXCEPT FOR BARN DOORS) |
| LATCHES                 | VERTICAL LIFT HANDLE                                                                |
| ROOF                    | 22" TALL, 12GA CHIPPER STYLE ROOF                                                   |
| PAINT                   | COMPLETE PRIME/PAINT                                                                |
|                         |                                                                                     |