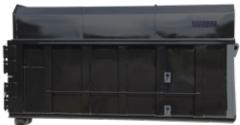

## CHIPPER STYLE ROLL-OFF CONTAINER

## SPECIFICATIONS

| FULL WELD               | INTERIOR/EXTERIOR                                                                   |
|-------------------------|-------------------------------------------------------------------------------------|
| FLOOR SHEET             | 3/16″ BUTT WELDED                                                                   |
| CROSSMEMBERS            | 3" STRUCTURAL CHANNEL 4.1 LBS/FT 17.5" ON CENTERS                                   |
| LONG RAILS              | 2″ X 6″ X 1/4″ TUBING                                                               |
| FRONT WHEELS            | 8" DIAMETER X 6" WIDE WITH GREASE ZERK<br>(FRONT WHEELS STANDARD ONLY ON CABLE)     |
| REAR WHEELS             | 8" DIAMETER X 10" WIDE WITH GREASE ZERK                                             |
| SIDE SHEET              | 12 GAUGE                                                                            |
| SIDE POSTS              | 3" X 5" FORMED 24" ON CENTERS                                                       |
| TARP RAIL               | 5/8" ROUND BAR                                                                      |
| TOP RAILS               | 3″ X 4″ X 7 GAUGE TUBING                                                            |
| <b>BULKHEAD SHEET</b>   | 10 GAUGE                                                                            |
| PUSH PLATE              | 26″ X 16″ X 3/16″                                                                   |
| BULL NOSE               | SOLID 1 1/4" PLATE BURNOUT                                                          |
| NOSE ROLLERS            | HEAVY DUTY MACHINED 4" DIAMETER X 6" WITH GREASE ZERK                               |
| HOOK PLATE              | 23″ X 15″ X 3/4″                                                                    |
| TAIL GATE SHEET         | 10 GAUGE                                                                            |
| TAIL GATE FRAME         | VERTICAL 3" X 4" X 7 GAUGE TUBING                                                   |
| <b>REAR CORNER POST</b> | 3 1/2″ X 7″ X 3/16″ FORMED                                                          |
| HINGES                  | HEAVY DUTY WITH GREASE ZERK<br>(THREE ON 54" OR HIGHER SIDES EXCEPT FOR BARN DOORS) |
| LATCHES                 | VERTICAL LIFT HANDLE                                                                |
| ROOF                    | 22" TALL, 12GA CHIPPER STYLE ROOF                                                   |
| PAINT                   | COMPLETE PRIME/PAINT                                                                |
|                         |                                                                                     |