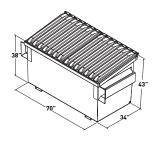

# STANDARD DIMENSIONS

Containers can be manufactured to customer specifed dimensions and may result in increased costs and lead times.

| <u>Yardage</u> | Load Height | Dimensions (LxWxH) | Lid Size | <u>Weight</u> | Truck Load(48'/53')* |
|----------------|-------------|--------------------|----------|---------------|----------------------|
| 2YD SL         | 38"         | 70"x34"x43"        | 36"x41"  | 540lbs        | 57                   |
| 2YD FL         | 43"         | 70"x34"x43"        | 36"x41"  | 556lbs        | 57                   |
| 4YD SL         | 50"         | 70"x48"x65"        | 36"x58"  | 770lbs        | 20                   |
| 4YD FL         | 53"         | 71"x55"x53"        | 36"x48"  | 763lbs        | 18                   |
| 6YD SL         | 53"         | 71"x68"x70"        | 36"x58"  | 972lbs        | 8                    |
| 6YD SD         | 63"         | 71"x68"x63"        | 36"x58"  | 974lbs        | 8                    |
| 8YD SL         | 34"         | 71"x80"x60"        | 36"x58"  | 1,126lbs      | 7                    |
| 8YD SD         | 43"         | 71"x71"x77"        | 36"x58"  | 1,128lbs      | 8                    |