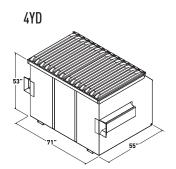

# STANDARD DIMENSIONS

Containers can be manufactured to customer specifed dimensions and may result in increased costs and lead times.

| <u>Yardage</u> | Load Height | Dimensions (LxWxH) | Lid Size | <u>Weight</u> | Truck Load(48'/53')* |
|----------------|-------------|--------------------|----------|---------------|----------------------|
| 2YD SL         | 38"         | 70"x34"x43"        | 36"x41"  | 540lbs        | 57                   |
| 2YD FL         | 43"         | 70"x34"x43"        | 36"x41"  | 556lbs        | 57                   |
| 4YD SL         | 50"         | 70"x48"x65"        | 36"x58"  | 770lbs        | 20                   |
| 4YD FL         | 53"         | 71"x55"x53"        | 36"x48"  | 763lbs        | 18                   |
| 6YD SL         | 53"         | 71"x68"x70"        | 36"x58"  | 972lbs        | 8                    |
| 6YD SD         | 63"         | 71"x68"x63"        | 36"x58"  | 974lbs        | 8                    |
| 8YD SL         | 34"         | 71"x80"x60"        | 36"x58"  | 1,126lbs      | 7                    |
| 8YD SD         | 43"         | 71"x71"x77"        | 36"x58"  | 1,128lbs      | 8                    |