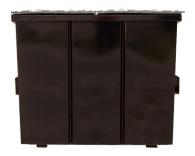

# TRASH BOX FRONT LOAD



### **SPECIFICATIONS**

Available in both Slant and Flat Roof Design

**FLOOR SHEET** 10 GAUGE **SIDE SHEET** 12 GAUGE

**BUMPERS** 7 GAUGE

**FORK POCKETS** FORMED 7 GAUGE 18" FROM BOTTOM

**FORK POCKET GUIDES** FORMED 7 GAUGE **TOP RAILS** FORMED 12 GAUGE

**BOTTOM CHANNELS** FORMED 7 GAUGE (SKIDS)

3/4" **DRAIN PLUG** 

**LIDS PLASTIC** 

(DIMENSIONS VARY BASED ON YARDAGE)

**HINGE ROD** 1/2" GALVANIZED AND THREADED ROUND BAR

**PAINT** INTERIOR/EXTERIOR PRIMER

EXTERIOR TOP COAT

(COMPLETE PAINT OPTION AVAILABLE)









**BLACK** 

BUCKS'® RED

MACK GREEN

Custom colors may result in increased cost and lead times. VALVOLINE BLUE

K BROWN



BO46 2211

## **CONTAINER DRAWINGS**

Containers can be manufactured to customer specifed dimensions and may result in increased costs and lead times.

#### **SLANT ROOF**

2YD









#### **FLAT ROOF**

2YD





#### SIDE DOOR





# STANDARD DIMENSIONS

Containers can be manufactured to customer specifed dimensions and may result in increased costs and lead times.

| <u>Yardage</u> | Load Height | Dimensions (LxWxH) | Lid Size | <u>Weight</u> | Truck Load(48'/53')* |
|----------------|-------------|--------------------|----------|---------------|----------------------|
| 2YD SL         | 38"         | 70"x34"x43"        | 36"x41"  | 540lbs        | 57