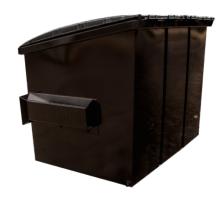

# TRASH BOX FRONT LOAD



### **SPECIFICATIONS**

Available in both Slant and Flat Roof Design

**FLOOR SHEET** 10 GAUGE **SIDE SHEET** 12 GAUGE

**BUMPERS** 7 GAUGE

**FORK POCKETS** FORMED 7 GAUGE 18" FROM BOTTOM

**FORK POCKET GUIDES** FORMED 7 GAUGE **TOP RAILS** FORMED 12 GAUGE

**BOTTOM CHANNELS** FORMED 7 GAUGE (SKIDS)

3/4" **DRAIN PLUG** 

**LIDS PLASTIC** 

(DIMENSIONS VARY BASED ON YARDAGE)

**HINGE ROD** 1/2" GALVANIZED AND THREADED ROUND BAR

**PAINT** INTERIOR/EXTERIOR PRIMER

EXTERIOR TOP COAT

(COMPLETE PAINT OPTION AVAILABLE)









**BLACK** 

BUCKS'® RED

MACK GREEN

Custom colors may result in increased cost and lead times. VALVOLINE BLUE

K BROWN



BO46 2211

## **CONTAINER DRAWINGS**

Containers can be manufactured to customer specifed dimensions and may result in increased costs and lead times.

#### **SLANT ROOF**

2YD









#### **FLAT ROOF**

2YD





#### SIDE DOOR





# STANDARD DIMENSIONS

Containers can be manufactured to customer specifed dimensions and may result in increased costs and lead times.

| <u>Yardage</u> | Load Height | Dimensions (LxWxH) | Lid Size | <u>Weight</u> | Truck Load(48'/53')* |
|----------------|-------------|--------------------|----------|---------------|----------------------|
| 2YD SL         | 38"         | 70"x34"x43"        | 36"x41"  | 540lbs        | 57