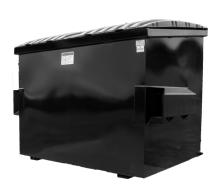

# TRASH BOX FRONT LOAD



### **SPECIFICATIONS**

Available in both Slant and Flat Roof Design

**FLOOR SHEET** 10 GAUGE **SIDE SHEET** 12 GAUGE

**BUMPERS** 7 GAUGE

**FORK POCKETS** FORMED 7 GAUGE 18" FROM BOTTOM

**FORK POCKET GUIDES** FORMED 7 GAUGE **TOP RAILS** FORMED 12 GAUGE

**BOTTOM CHANNELS** FORMED 7 GAUGE (SKIDS)

3/4" **DRAIN PLUG** 

**LIDS PLASTIC** 

(DIMENSIONS VARY BASED ON YARDAGE)

**HINGE ROD** 1/2" GALVANIZED AND THREADED ROUND BAR

**PAINT** INTERIOR/EXTERIOR PRIMER

EXTERIOR TOP COAT

(COMPLETE PAINT OPTION AVAILABLE)









**BLACK** 

BUCKS'® RED

MACK GREEN

Custom colors may result in increased cost and lead times. VALVOLINE BLUE

K BROWN



BO46 2211

## **CONTAINER DRAWINGS**

Containers can be manufactured to customer specifed dimensions and may result in increased costs and lead times.

#### **SLANT ROOF**

2YD









#### **FLAT ROOF**

2YD





#### SIDE DOOR





# STANDARD DIMENSIONS

Containers can be manufactured to customer specifed dimensions and may result in increased costs and lead times.

| <u>Yardage</u> | Load Height | Dimensions (LxWxH) | Lid Size | <u>Weight</u> | Truck Load(48'/53')* |
|----------------|-------------|--------------------|----------|---------------|----------------------|
| 2YD SL         | 38"         | 70"x34"x43"        | 36"x41"  | 540lbs        | 57