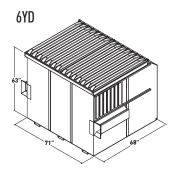

# STANDARD DIMENSIONS

Containers can be manufactured to customer specifed dimensions and may result in increased costs and lead times.

| <u>Yardage</u> | Load Height | Dimensions (LxWxH) | Lid Size | <u>Weight</u> | Truck Load(48'/53')* |
|----------------|-------------|--------------------|----------|---------------|----------------------|
| 2YD SL         | 38"         | 70"x34"x43"        | 36"x41"  | 540lbs        | 57                   |
| 2YD FL         | 43"         | 70"x34"x43"        | 36"x41"  | 556lbs        | 57                   |
| 4YD SL         | 50"         | 70"x48"x65"        | 36"x58"  | 770lbs        | 20                   |
| 4YD FL         | 53"         | 71"x55"x53"        | 36"x48"  | 763lbs        | 18                   |
| 6YD SL         | 53"         | 71"x68"x70"        | 36"x58"  | 972lbs        | 8                    |
| 6YD SD         | 63"         | 71"x68"x63"        | 36"x58"  | 974lbs        | 8                    |
| 8YD SL         | 34"         | 71"x80"x60"        | 36"x58"  | 1,126lbs      | 7                    |
| 8YD SD         | 43"         | 71"x71"x77"        | 36"x58"  | 1,128lbs      | 8                    |