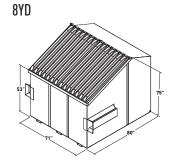

# STANDARD DIMENSIONS

Containers can be manufactured to customer specifed dimensions and may result in increased costs and lead times.

| <u>Yardage</u> | Load Height | Dimensions (LxWxH) | Lid Size | <u>Weight</u> | Truck Load(48'/53')* |
|----------------|-------------|--------------------|----------|---------------|----------------------|
| 2YD SL         | 38"         | 70"x34"x43"        | 36"x41"  | 540lbs        | 57                   |
| 2YD FL         | 43"         | 70"x34"x43"        | 36"x41"  | 556lbs        | 57                   |
| 4YD SL         | 50"         | 70"x48"x65"        | 36"x58"  | 770lbs        | 20                   |
| 4YD FL         | 53"         | 71"x55"x53"        | 36"x48"  | 763lbs        | 18                   |
| 6YD SL         | 53"         | 71"x68"x70"        | 36"x58"  | 972lbs        | 8                    |
| 6YD SD         | 63"         | 71"x68"x63"        | 36"x58"  | 974lbs        | 8                    |
| 8YD SL         | 34"         | 71"x80"x60"        | 36"x58"  | 1,126lbs      | 7                    |
| 8YD SD         | 43"         | 71"x71"x77"        | 36"x58"  | 1,128lbs      | 8                    |