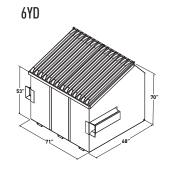

# STANDARD DIMENSIONS

Containers can be manufactured to customer specifed dimensions and may result in increased costs and lead times.

| <u>Yardage</u> | Load Height | Dimensions (LxWxH) | Lid Size | <u>Weight</u> | Truck Load(48'/53')* |
|----------------|-------------|--------------------|----------|---------------|----------------------|
| 2YD SL         | 38"         | 70"x34"x43"        | 36"x41"  | 540lbs        | 57                   |
| 2YD FL         | 43"         | 70"x34"x43"        | 36"x41"  | 556lbs        | 57                   |
| 4YD SL         | 50"         | 70"x48"x65"        | 36"x58"  | 770lbs        | 20                   |
| 4YD FL         | 53"         | 71"x55"x53"        | 36"x48"  | 763lbs        | 18                   |
| 6YD SL         | 53"         | 71"x68"x70"        | 36"x58"  | 972lbs        | 8                    |
| 6YD SD         | 63"         | 71"x68"x63"        | 36"x58"  | 974lbs        | 8                    |
| 8YD SL         | 34"         | 71"x80"x60"        | 36"x58"  | 1,126lbs      | 7                    |
| 8YD SD         | 43"         | 71"x71"x77"        | 36"x58"  | 1,128lbs      | 8                    |