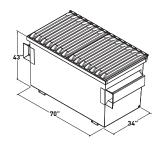

# STANDARD DIMENSIONS

Containers can be manufactured to customer specifed dimensions and may result in increased costs and lead times.

| <u>Yardage</u> | Load Height | Dimensions (LxWxH) | Lid Size | <u>Weight</u> | Truck Load(48'/53')* |
|----------------|-------------|--------------------|----------|---------------|----------------------|
| 2YD SL         | 38"         | 70"x34"x43"        | 36"x41"  | 540lbs        | 57                   |
| 2YD FL         | 43"         | 70"x34"x43"        | 36"x41"  | 556lbs        | 57                   |
| 4YD SL         | 50"         | 70"x48"x65"        | 36"x58"  | 770lbs        | 20                   |
| 4YD FL         | 53"         | 71"x55"x53"        | 36"x48"  | 763lbs        | 18                   |
| 6YD SL         | 53"         | 71"x68"x70"        | 36"x58"  | 972lbs        | 8                    |
| 6YD SD         | 63"         | 71"x68"x63"        | 36"x58"  | 974lbs        | 8                    |
| 8YD SL         | 34"         | 71"x80"x60"        | 36"x58"  | 1,126lbs      | 7                    |
| 8YD SD         | 43"         | 71"x71"x77"        | 36"x58"  | 1,128lbs      | 8                    |