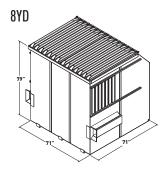

# STANDARD DIMENSIONS

Containers can be manufactured to customer specifed dimensions and may result in increased costs and lead times.

| <u>Yardage</u> | Load Height | Dimensions (LxWxH) | Lid Size | <u>Weight</u> | Truck Load(48'/53')* |
|----------------|-------------|--------------------|----------|---------------|----------------------|
| 2YD SL         | 38"         | 70"x34"x43"        | 36"x41"  | 540lbs        | 57                   |
| 2YD FL         | 43"         | 70"x34"x43"        | 36"x41"  | 556lbs        | 57                   |
| 4YD SL         | 50"         | 70"x48"x65"        | 36"x58"  | 770lbs        | 20                   |
| 4YD FL         | 53"         | 71"x55"x53"        | 36"x48"  | 763lbs        | 18                   |
| 6YD SL         | 53"         | 71"x68"x70"        | 36"x58"  | 972lbs        | 8                    |
| 6YD SD         | 63"         | 71"x68"x63"        | 36"x58"  | 974lbs        | 8                    |
| 8YD SL         | 34"         | 71"x80"x60"        | 36"x58"  | 1,126lbs      | 7                    |
| 8YD SD         | 43"         | 71"x71"x77"        | 36"x58"  | 1,128lbs      | 8                    |