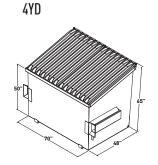

# STANDARD DIMENSIONS

Containers can be manufactured to customer specifed dimensions and may result in increased costs and lead times.

| <u>Yardage</u> | Load Height | Dimensions (LxWxH) | Lid Size | <u>Weight</u> | Truck Load(48'/53')* |
|----------------|-------------|--------------------|----------|---------------|----------------------|
| 2YD SL         | 38"         | 70"x34"x43"        | 36"x41"  | 540lbs        | 57                   |
| 2YD FL         | 43"         | 70"x34"x43"        | 36"x41"  | 556lbs        | 57                   |
| 4YD SL         | 50"         | 70"x48"x65"        | 36"x58"  | 770lbs        | 20                   |
| 4YD FL         | 53"         | 71"x55"x53"        | 36"x48"  | 763lbs        | 18                   |
| 6YD SL         | 53"         | 71"x68"x70"        | 36"x58"  | 972lbs        | 8                    |
| 6YD SD         | 63"         | 71"x68"x63"        | 36"x58"  | 974lbs        | 8                    |
| 8YD SL         | 34"         | 71"x80"x60"        | 36"x58"  | 1,126lbs      | 7                    |
| 8YD SD         | 43"         | 71"x71"x77"        | 36"x58"  | 1,128lbs      | 8                    |