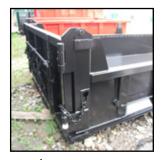

## DUMP BODY ROLL-OFF CONTAINER

## **SPECIFICATIONS**

**FULL WELD** INTERIOR/EXTERIOR **FLOOR SHEET** 1/4" BUTT WELDED

**CROSSMEMBERS** 3" STRUCTURAL CHANNEL 4.1 LBS/FT 12" ON CENTERS

**LONG RAILS** 2" X 6" X 1/4" TUBING

**FRONT WHEELS** 8" DIAMETER X 6" WIDE WITH GREASE ZERK

(FRONT WHEELS STANDARD ONLY ON CABLE)

**REAR WHEELS** 8" DIAMETER X 10" WIDE WITH GREASE ZERK

SIDE SHEET 12 GAUGE

**SIDE POSTS** 3" X 5" FORMED 24" ON CENTERS

TARP RAIL 5/8" ROUND BAR

**TOP RAILS** 3" X 4" X 7 GAUGE TUBING

**BULKHEAD SHEET** 10 GAUGE

**PUSH PLATE** 26" X 16" X 3/16"

**BULL NOSE** SOLID 1 1/4" PLATE BURNOUT

**NOSE ROLLERS** HEAVY DUTY MACHINED 4" DIAMETER X 6" WITH GREASE ZERK

**HOOK PLATE** 23" X 15" X 3/4"

**TAIL GATE SHEET** 10 GAUGE

**TAIL GATE FRAME** VERTICAL 3" X 4" X 7 GAUGE TUBING

**REAR CORNER POST** 3 1/2" X 7" X 3/16" FORMED

**HINGES HEAVY DUTY WITH GREASE ZERK** 

**LATCHES VERTICAL LIFT HANDLE** 