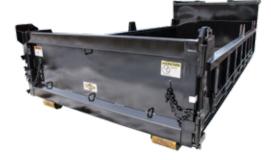

## DUMP BODY ROLL-OFF CONTAINER

## **SPECIFICATIONS**

**FULL WELD** INTERIOR/EXTERIOR **FLOOR SHEET** 1/4" BUTT WELDED

**CROSSMEMBERS** 3" STRUCTURAL CHANNEL 4.1 LBS/FT 12" ON CENTERS

**LONG RAILS** 2" X 6" X 1/4" TUBING

**FRONT WHEELS** 8" DIAMETER X 6" WIDE WITH GREASE ZERK

(FRONT WHEELS STANDARD ONLY ON CABLE)

**REAR WHEELS** 8" DIAMETER X 10" WIDE WITH GREASE ZERK

SIDE SHEET 12 GAUGE

**SIDE POSTS** 3" X 5" FORMED 24" ON CENTERS

TARP RAIL 5/8" ROUND BAR

**TOP RAILS** 3" X 4" X 7 GAUGE TUBING

**BULKHEAD SHEET** 10 GAUGE

**PUSH PLATE** 26" X 16" X 3/16"

**BULL NOSE** SOLID 1 1/4" PLATE BURNOUT

**NOSE ROLLERS** HEAVY DUTY MACHINED 4" DIAMETER X 6" WITH GREASE ZERK

**HOOK PLATE** 23" X 15" X 3/4"

**TAIL GATE SHEET** 10 GAUGE

**TAIL GATE FRAME** VERTICAL 3" X 4" X 7 GAUGE TUBING

**REAR CORNER POST** 3 1/2" X 7" X 3/16" FORMED

**HINGES HEAVY DUTY WITH GREASE ZERK** 

**LATCHES VERTICAL LIFT HANDLE** 