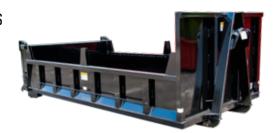

## DUMP BODY ROLL-OFF CONTAINER

## **SPECIFICATIONS**

**FULL WELD** INTERIOR/EXTERIOR **FLOOR SHEET** 1/4" BUTT WELDED

**CROSSMEMBERS** 3" STRUCTURAL CHANNEL 4.1 LBS/FT 12" ON CENTERS

**LONG RAILS** 2" X 6" X 1/4" TUBING

**FRONT WHEELS** 8" DIAMETER X 6" WIDE WITH GREASE ZERK

(FRONT WHEELS STANDARD ONLY ON CABLE)

**REAR WHEELS** 8" DIAMETER X 10" WIDE WITH GREASE ZERK

SIDE SHEET 12 GAUGE

**SIDE POSTS** 3" X 5" FORMED 24" ON CENTERS

TARP RAIL 5/8" ROUND BAR

**TOP RAILS** 3" X 4" X 7 GAUGE TUBING

**BULKHEAD SHEET** 10 GAUGE

**PUSH PLATE** 26" X 16" X 3/16"

**BULL NOSE** SOLID 1 1/4" PLATE BURNOUT

**NOSE ROLLERS** HEAVY DUTY MACHINED 4" DIAMETER X 6" WITH GREASE ZERK

**HOOK PLATE** 23" X 15" X 3/4"

**TAIL GATE SHEET** 10 GAUGE

**TAIL GATE FRAME** VERTICAL 3" X 4" X 7 GAUGE TUBING

**REAR CORNER POST** 3 1/2" X 7" X 3/16" FORMED

**HINGES HEAVY DUTY WITH GREASE ZERK** 

**LATCHES VERTICAL LIFT HANDLE** 