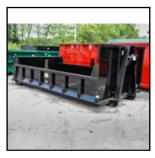

## DUMP BODY ROLL-OFF CONTAINER

## **SPECIFICATIONS**

**FULL WELD** INTERIOR/EXTERIOR **FLOOR SHEET** 1/4" BUTT WELDED

**CROSSMEMBERS** 3" STRUCTURAL CHANNEL 4.1 LBS/FT 12" ON CENTERS

**LONG RAILS** 2" X 6" X 1/4" TUBING

**FRONT WHEELS** 8" DIAMETER X 6" WIDE WITH GREASE ZERK

(FRONT WHEELS STANDARD ONLY ON CABLE)

**REAR WHEELS** 8" DIAMETER X 10" WIDE WITH GREASE ZERK

SIDE SHEET 12 GAUGE

**SIDE POSTS** 3" X 5" FORMED 24" ON CENTERS

TARP RAIL 5/8" ROUND BAR

**TOP RAILS** 3" X 4" X 7 GAUGE TUBING

**BULKHEAD SHEET** 10 GAUGE

**PUSH PLATE** 26" X 16" X 3/16"

**BULL NOSE** SOLID 1 1/4" PLATE BURNOUT

**NOSE ROLLERS** HEAVY DUTY MACHINED 4" DIAMETER X 6" WITH GREASE ZERK

**HOOK PLATE** 23" X 15" X 3/4"

**TAIL GATE SHEET** 10 GAUGE

**TAIL GATE FRAME** VERTICAL 3" X 4" X 7 GAUGE TUBING

**REAR CORNER POST** 3 1/2" X 7" X 3/16" FORMED

**HINGES HEAVY DUTY WITH GREASE ZERK** 

**LATCHES VERTICAL LIFT HANDLE** 