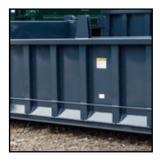

## **SPECIFICATIONS**

**FULL WELD** INTERIOR/EXTERIOR **FLOOR SHEET** 1/4" BUTT WELDED

**CROSSMEMBERS** 3" STRUCTURAL CHANNEL 4.1 LBS/FT 12" ON CENTERS

**LONG RAILS** 2" X 6" X 1/4" TUBING

**FRONT WHEELS** 8" DIAMETER X 6" WIDE WITH GREASE ZERK

(FRONT WHEELS STANDARD ONLY ON CABLE)

**REAR WHEELS** 8" DIAMETER X 10" WIDE WITH GREASE ZERK

SIDE SHEET 12 GAUGE

**SIDE POSTS** 3" X 5" FORMED 24" ON CENTERS

TARP RAIL 5/8" ROUND BAR

**TOP RAILS** 3" X 4" X 7 GAUGE TUBING

**BULKHEAD SHEET** 10 GAUGE

**PUSH PLATE** 26" X 16" X 3/16"

**BULL NOSE** SOLID 1 1/4" PLATE BURNOUT

**NOSE ROLLERS** HEAVY DUTY MACHINED 4" DIAMETER X 6" WITH GREASE ZERK

**HOOK PLATE** 23" X 15" X 3/4"