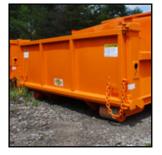

## DUMP BODY ROLL-OFF CONTAINER

## **SPECIFICATIONS**

**FULL WELD** INTERIOR/EXTERIOR **FLOOR SHEET** 1/4" BUTT WELDED

**CROSSMEMBERS** 3" STRUCTURAL CHANNEL 4.1 LBS/FT 12" ON CENTERS

**LONG RAILS** 2" X 6" X 1/4" TUBING

**FRONT WHEELS** 8" DIAMETER X 6" WIDE WITH GREASE ZERK

(FRONT WHEELS STANDARD ONLY ON CABLE)

**REAR WHEELS** 8" DIAMETER X 10" WIDE WITH GREASE ZERK

SIDE SHEET 12 GAUGE

**SIDE POSTS** 3" X 5" FORMED 24" ON CENTERS

TARP RAIL 5/8" ROUND BAR

**TOP RAILS** 3" X 4" X 7 GAUGE TUBING

**BULKHEAD SHEET** 10 GAUGE

**PUSH PLATE** 26" X 16" X 3/16"

**BULL NOSE** SOLID 1 1/4" PLATE BURNOUT

**NOSE ROLLERS** HEAVY DUTY MACHINED 4" DIAMETER X 6" WITH GREASE ZERK

**HOOK PLATE** 23" X 15" X 3/4"

**TAIL GATE SHEET** 10 GAUGE

**TAIL GATE FRAME** VERTICAL 3" X 4" X 7 GAUGE TUBING

**REAR CORNER POST** 3 1/2" X 7" X 3/16" FORMED

**HINGES HEAVY DUTY WITH GREASE ZERK** 

**LATCHES VERTICAL LIFT HANDLE** 