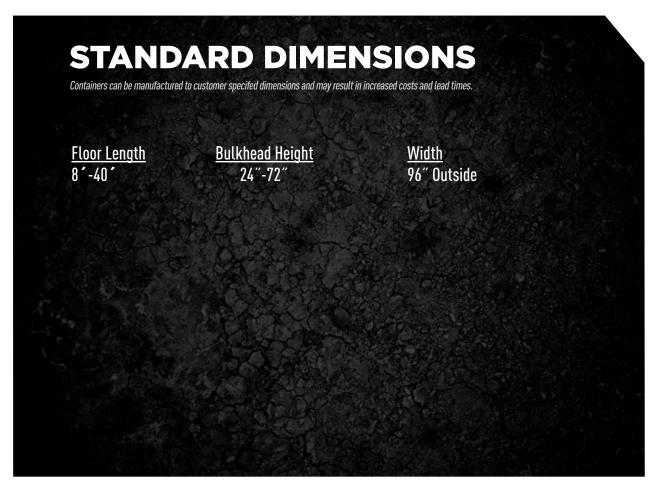

## **SPECIFICATIONS**

**FULL WELD** INTERIOR/EXTERIOR **FLOOR SHEET** 1/4" BUTT WELDED

**CROSSMEMBERS** 3" STRUCTURAL CHANNEL 4.1 LBS/FT 12" ON CENTERS

**LONG RAILS** 2" X 6" X 1/4" TUBING

**FRONT WHEELS** 8" DIAMETER X 6" WIDE WITH GREASE ZERK

(FRONT WHEELS STANDARD ONLY ON CABLE)

**REAR WHEELS** 8" DIAMETER X 10" WIDE WITH GREASE ZERK

SIDE SHEET 12 GAUGE

**SIDE POSTS** 3" X 5" FORMED 24" ON CENTERS

TARP RAIL 5/8" ROUND BAR

**TOP RAILS** 3" X 4" X 7 GAUGE TUBING