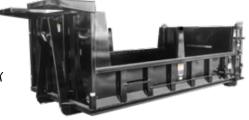

## DUMP BODY ROLL-OFF CONTAINER

## **SPECIFICATIONS**

**FULL WELD** INTERIOR/EXTERIOR **FLOOR SHEET** 1/4" BUTT WELDED

**CROSSMEMBERS** 3" STRUCTURAL CHANNEL 4.1 LBS/FT 12" ON CENTERS

**LONG RAILS** 2" X 6" X 1/4" TUBING

**FRONT WHEELS** 8" DIAMETER X 6" WIDE WITH GREASE ZERK

(FRONT WHEELS STANDARD ONLY ON CABLE)

**REAR WHEELS** 8" DIAMETER X 10" WIDE WITH GREASE ZERK

SIDE SHEET 12 GAUGE

**SIDE POSTS** 3" X 5" FORMED 24" ON CENTERS

TARP RAIL 5/8" ROUND BAR

**TOP RAILS** 3" X 4" X 7 GAUGE TUBING

**BULKHEAD SHEET** 10 GAUGE

**PUSH PLATE** 26" X 16" X 3/16"

**BULL NOSE** SOLID 1 1/4" PLATE BURNOUT

**NOSE ROLLERS** HEAVY DUTY MACHINED 4" DIAMETER X 6" WITH GREASE ZERK

**HOOK PLATE** 23" X 15" X 3/4"

**TAIL GATE SHEET** 10 GAUGE

**TAIL GATE FRAME** VERTICAL 3" X 4" X 7 GAUGE TUBING

**REAR CORNER POST** 3 1/2" X 7" X 3/16" FORMED

**HINGES HEAVY DUTY WITH GREASE ZERK** 

**LATCHES VERTICAL LIFT HANDLE** 