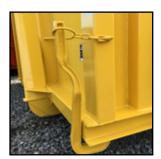

**TAIL GATE SHEET** 10 GAUGE

**TAIL GATE FRAME** VERTICAL 3" X 4" X 7 GAUGE TUBING

**REAR CORNER POST** 3 1/2" X 7" X 3/16" FORMED

**HINGES HEAVY DUTY WITH GREASE ZERK** 

**LATCHES VERTICAL LIFT HANDLE** 