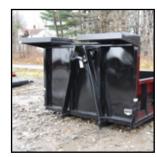

**TAIL GATE SHEET** 10 GAUGE

**TAIL GATE FRAME** VERTICAL 3" X 4" X 7 GAUGE TUBING

**REAR CORNER POST** 3 1/2" X 7" X 3/16" FORMED

**HINGES HEAVY DUTY WITH GREASE ZERK** 

**LATCHES VERTICAL LIFT HANDLE** 

## **CONTAINER OPTIONS**

Options may result in increased cost and lead times.

DUMP/SIDE SWING GATE (MIN 36") BOARD POCKETS

CAB SHIELD

COAL CHUTE(S)

**FOLD DOWN SIDES** 

**FOLD DOWN GATE** 

**DIRT SHEDDERS** 