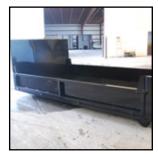

## DUMP BODY ROLL-OFF CONTAINER

## **SPECIFICATIONS**

**FULL WELD** INTERIOR/EXTERIOR **FLOOR SHEET** 1/4" BUTT WELDED

**CROSSMEMBERS** 3" STRUCTURAL CHANNEL 4.1 LBS/FT 12" ON CENTERS

**LONG RAILS** 2" X 6" X 1/4" TUBING

**FRONT WHEELS** 8" DIAMETER X 6" WIDE WITH GREASE ZERK

(FRONT WHEELS STANDARD ONLY ON CABLE)

**REAR WHEELS** 8" DIAMETER X 10" WIDE WITH GREASE ZERK

SIDE SHEET 12 GAUGE

**SIDE POSTS** 3" X 5" FORMED 24" ON CENTERS

TARP RAIL 5/8" ROUND BAR

**TOP RAILS** 3" X 4" X 7 GAUGE TUBING

**BULKHEAD SHEET** 10 GAUGE

**PUSH PLATE** 26" X 16" X 3/16"

**BULL NOSE** SOLID 1 1/4" PLATE BURNOUT

**NOSE ROLLERS** HEAVY DUTY MACHINED 4" DIAMETER X 6" WITH GREASE ZERK

**HOOK PLATE** 23" X 15" X 3/4"

**TAIL GATE SHEET** 10 GAUGE

**TAIL GATE FRAME** VERTICAL 3" X 4" X 7 GAUGE TUBING

**REAR CORNER POST** 3 1/2" X 7" X 3/16" FORMED

**HINGES HEAVY DUTY WITH GREASE ZERK** 

**LATCHES VERTICAL LIFT HANDLE** 